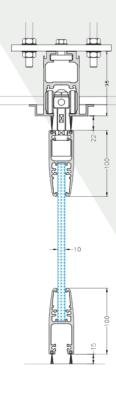

Each glass panel is attached to top and bottom rails allowing for secure and safe movement. Each panel is single glazed resulting in minimal stacking space being used when the panels are not in use.

The rails themselves are finished in either satin-anodised aluminium, or in a powder coated colour to match your design needs. This can be a great opportunity to ensure branding within the office is in line with the rest of your company products.

## **Key Facts:**

- Up to 1200mm wide panels
- Inset door panel option
- Up to 4000mm in height
- Manifestation options
- Easy to operate

| MG700            |          |
|------------------|----------|
| Panel Thickness  | 10/12 mm |
| Min. Panel Width | 600 mm   |
| Max Panel Width  | 1200 mm  |
| Max Panel Height | 4000 mm  |
| Acoustic Rating  | N/A      |