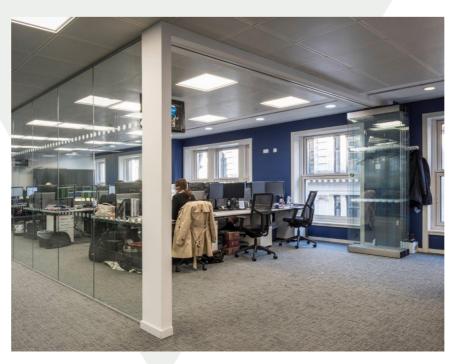

## **MG700**

Top & Bottom Rail Glazed Sliding Panel

The MG700 Top & Bottom Rail Glass Panels provide you with both space and privacy whilst still giving a sense of an open and light area. Easily maneuverable, a gorgeous aesthetic and a clean finish provides a modern dynamic to your office or workspace.

Each glass panel is attached to top and bottom rails allowing for secure and safe movement. Each panel is single glazed resulting in minimal stacking space being used when the panels are not in use.

The rails themselves are finished in either satin-anodised aluminium, or in a powder coated colour to match your design needs. This can be a great opportunity to ensure branding within the office is in line with the rest of your company products.