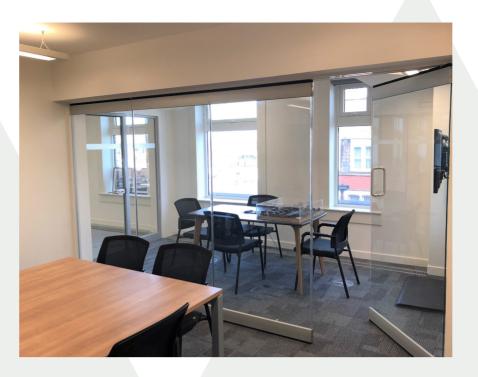

## **MG700**

Top & Bottom Rail Glazed Sliding Panel

The MG700 Top & Bottom Rail Glass Panels provide you with both space and privacy whilst still giving a sense of an open and light area. Easily maneuverable, a gorgeous aesthetic and a clean finish provides a modern dynamic to your office or workspace.

Each glass panel is attached to top and bottom rails allowing for secure and safe movement. Each panel is single glazed resulting in minimal stacking space being used when the panels are not in use.

The rails themselves are finished in either satin-anodised aluminium, or in a powder coated colour to match your design needs. This can be a great opportunity to ensure branding within the office is in line with the rest of your company products.