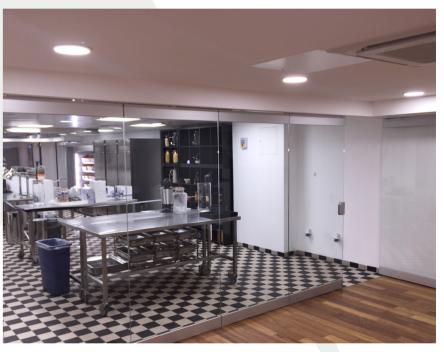

## **MG700**

Top & Bottom Rail Glazed Sliding Panel

The MG700 Top & Bottom Rail Glass Panels provide you with both space and privacy whilst still giving a sense of an open and light area. Easily maneuverable, a gorgeous aesthetic and a clean finish provides a modern dynamic to your office or workspace.

Each glass panel is attached to top and bottom rails allowing for secure and safe movement. Each panel is single glazed resulting in minimal stacking space being used when the panels are not in use.

The rails themselves are finished in either satin-anodised aluminium, or in a powder coated colour to match your design needs. This can be a great opportunity to ensure branding within the office is in line with the rest of your company products.