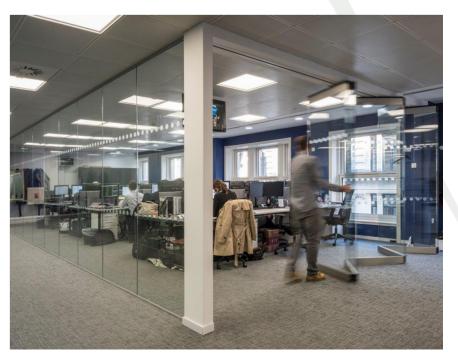

## **MG700**

Top & Bottom Rail Glazed Sliding Panel

The MG700 Top & Bottom Rail Glass Panels provide you with both space and privacy whilst still giving a sense of an open and light area. Easily maneuverable, a gorgeous aesthetic and a clean finish provides a modern dynamic to your office or workspace.

Each glass panel is attached to top and bottom rails allowing for secure and safe movement. Each panel is single glazed resulting in minimal stacking space being used when the panels are not in use.

The rails themselves are finished in either satin-anodised aluminium, or in a powder coated colour to match your design needs. This can be a great opportunity to ensure branding within the office is in line with the rest of your company products.