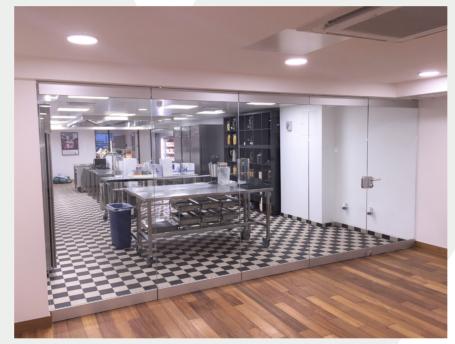

## **MG700**

Top & Bottom Rail Glazed Sliding Panel

The MG700 Top & Bottom Rail Glass Panels provide you with both space and privacy whilst still giving a sense of an open and light area. Easily maneuverable, a gorgeous aesthetic and a clean finish provides a modern dynamic to your office or workspace.

Each glass panel is attached to top and bottom rails allowing for secure and safe movement. Each panel is single glazed resulting in minimal stacking space being used when the panels are not in use.

The rails themselves are finished in either satin-anodised aluminium, or in a powder coated colour to match your design needs. This can be a great opportunity to ensure branding within the office is in line with the rest of your company products.