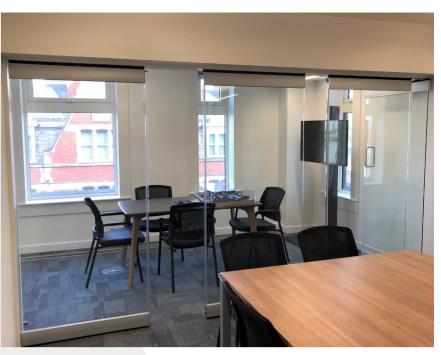

## **MG700**

Top & Bottom Rail Glazed Sliding Panel

The MG700 Top & Bottom Rail Glass Panels provide you with both space and privacy whilst still giving a sense of an open and light area. Easily maneuverable, a gorgeous aesthetic and a clean finish provides a modern dynamic to your office or workspace.

Each glass panel is attached to top and bottom rails allowing for secure and safe movement. Each panel is single glazed resulting in minimal stacking space being used when the panels are not in use.

The rails themselves are finished in either satin-anodised aluminium, or in a powder coated colour to match your design needs. This can be a great opportunity to ensure branding within the office is in line with the rest of your company products.