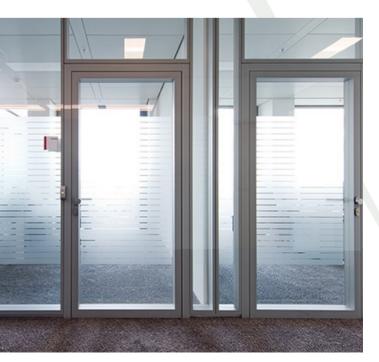

Because of the superior lightflow, the glazed doors allow an additional option of an internal blind to help with sun protection and glaring.