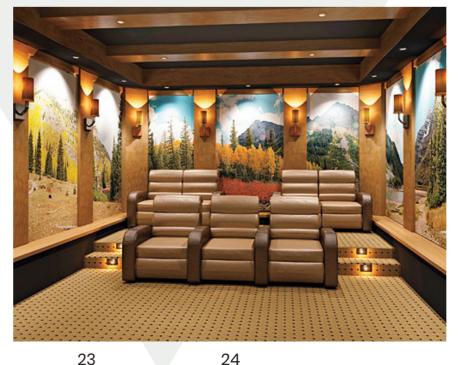

## **PanelHush Capture**

Acoustic Wall Art

As stunning as our other acoustic panel products look, some aren't keen on the idea of panels in a single colour.

We worked our way around this and have created acoustic wall art. They work in the exact same manner as the rest of our acoustic products, however they display a beautiful picture and double up as interior decor. The PanelHush Capture panels can have photos applied to the face of the them, personalising your space with your design. It truly means your panels are bespoke to you.

With limitless designs including corporate logos, favourite photos and commissioned projects, PanelHush Capture provides the best solution to controlling unwanted noise and reverberation whilst pleasing the eye and making for an excellent topic of conversation amongst guests.