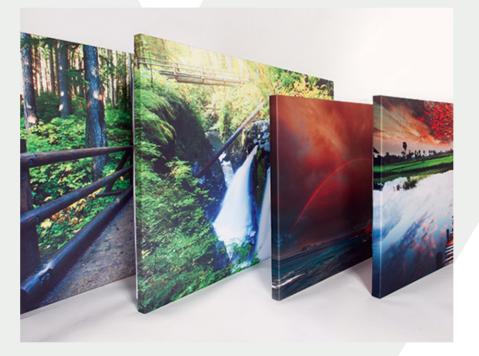

## **PanelHush Capture**

Acoustic Wall Art

As stunning as our other acoustic panel products look, some aren't keen on the idea of panels in a single colour.

We worked our way around this and have created acoustic wall art. They work in the exact same manner as the rest of our acoustic products, however they display a beautiful picture and double up as interior decor. The PanelHush Capture panels can have photos applied to the face of the them, personalising your space with your design. It truly means your panels are bespoke to you.

With limitless designs including corporate logos, favourite photos and commissioned projects, PanelHush Capture provides the best solution to controlling unwanted noise and reverberation whilst pleasing the eye and making for an excellent topic of conversation amongst guests.

## **Standard Absorption Panel Sizes:**

- 1200mm x 600mm 1200mm x 1800mm
- 1200mm x 900mm 1200mm x 2100mm
- 1200mm x 1200mm 1200mm x 2700mm
- Images can either be portrait or landscape to meet your design.