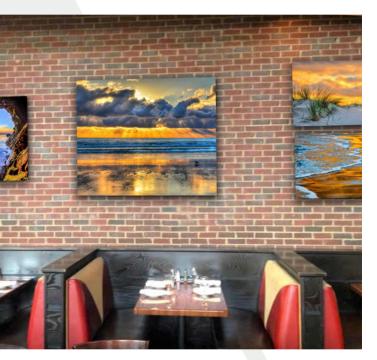

## **PanelHush Capture**

Acoustic Wall Art

As stunning as our other acoustic panel products look, some aren't keen on the idea of panels in a single colour.

We worked our way around this and have created acoustic wall art. They work in the exact same manner as the rest of our acoustic products, however they display a beautiful picture and double up as interior decor. The PanelHush Capture panels can have photos applied to the face of the them, personalising your space with your design. It truly means your panels are bespoke to you.

With limitless designs including corporate logos, favourite photos and commissioned projects, PanelHush Capture provides the best solution to controlling unwanted noise and reverberation whilst pleasing the eye and making for an excellent topic of conversation amongst guests.