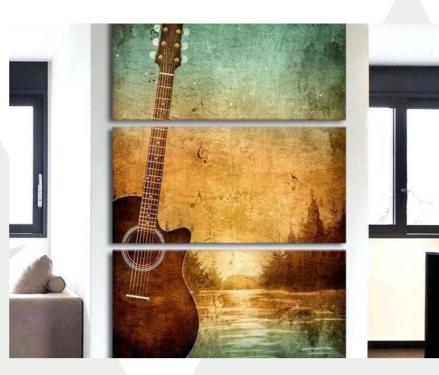

## **PanelHush Capture**

Acoustic Wall Art

As stunning as our other acoustic panel products look, some aren't keen on the idea of panels in a single colour.

We worked our way around this and have created acoustic wall art. They work in the exact same manner as the rest of our acoustic products, however they display a beautiful picture and double up as interior decor. The PanelHush Capture panels can have photos applied to the face of the them, personalising your space with your design. It truly means your panels are bespoke to you.

With limitless designs including corporate logos, favourite photos and commissioned projects, PanelHush Capture provides the best solution to controlling unwanted noise and reverberation whilst pleasing the eye and making for an excellent topic of conversation amongst guests.

## **Standard Absorption Panel Sizes:**

- 1200mm x 600mm 1200mm x 1800mm
- 1200mm x 900mm 1200mm x 2100mm
- 1200mm x 1200mm 1200mm x 2700mm
- Images can either be portrait or landscape to meet your design.