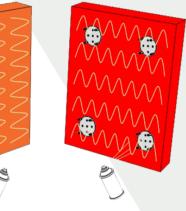

## **PanelHush Capture**

Acoustic Wall Art

As stunning as our other acoustic panel products look, some aren't keen on the idea of panels in a single colour.

We worked our way around this and have created acoustic wall art. They work in the exact same manner as the rest of our acoustic products, however they display a beautiful picture and double up as interior decor. The PanelHush Capture panels can have photos applied to the face of the them, personalising your space with your design. It truly means your panels are bespoke to you.

With limitless designs including corporate logos, favourite photos and commissioned projects, PanelHush Capture provides the best solution to controlling unwanted noise and reverberation whilst pleasing the eye and making for an excellent topic of conversation amongst guests.

Spray wall and surface of PanelHush panel with Gluehush contact spray adhesive, ensuring that 100% of both surfaces are covered.

| Panelhush Capture |               |
|-------------------|---------------|
| Panel Thickness   | 25/40 mm      |
| Max Panel Width   | 2700 mm       |
| Acoustics         | Up to Class A |
| Fire Rating       | Class O       |
| Weight            | 3.5 KG/4.5 KG |