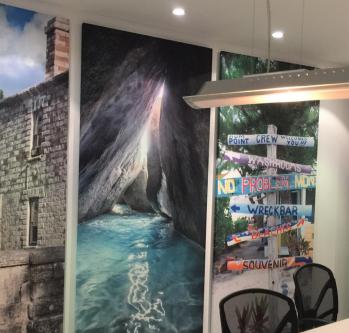

## **PanelHush Capture**

Acoustic Wall Art

As stunning as our other acoustic panel products look, some aren't keen on the idea of panels in a single colour.

We worked our way around this and have created acoustic wall art. They work in the exact same manner as the rest of our acoustic products, however they display a beautiful picture and double up as interior decor. The PanelHush Capture panels can have photos applied to the face of the them, personalising your space with your design. It truly means your panels are bespoke to you.

With limitless designs including corporate logos, favourite photos and commissioned projects, PanelHush Capture provides the best solution to controlling unwanted noise and reverberation whilst pleasing the eye and making for an excellent topic of conversation amongst guests.