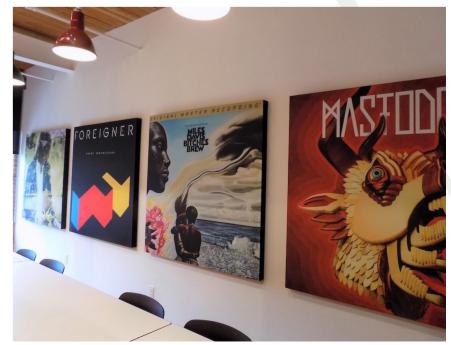

## **PanelHush Capture**

Acoustic Wall Art

As stunning as our other acoustic panel products look, some aren't keen on the idea of panels in a single colour.

We worked our way around this and have created acoustic wall art. They work in the exact same manner as the rest of our acoustic products, however they display a beautiful picture and double up as interior decor. The PanelHush Capture panels can have photos applied to the face of the them, personalising your space with your design. It truly means your panels are bespoke to you.

With limitless designs including corporate logos, favourite photos and commissioned projects, PanelHush Capture provides the best solution to controlling unwanted noise and reverberation whilst pleasing the eye and making for an excellent topic of conversation amongst guests.