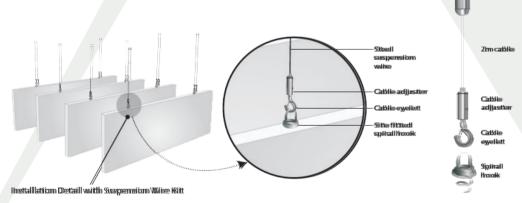

## **Key Facts:**

- 40mm thickness
- Easy and simple installation
- Quick delivery from UK factory
- Either fabric or white paint finishes
- Supply only or installation options

| Panelhush Baffle |               |
|------------------|---------------|
| Panel Thickness  | 25/40 mm      |
| Max Panel Width  | 2700 mm       |
| Acoustics        | Up to Class A |
| Fire Rating      | Class O       |
| Weight           | 3.5 KG/4.5 KG |