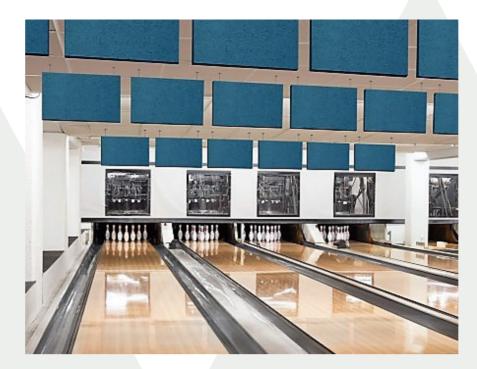

## **PanelHush Baffles**

Ceiling Hung Acoustic Baffles

The acoustic baffles that we provide are here to help you. They reduce the unwanted background noise and quickly cause the sound energy to decay. This allows for clearer communication, less noise pollution and pleasing aesthetics.

The acoustic baffles are ideal if your wall space is limited and you are still in need for an acoustic panel solution. The ceiling baffles are sure to catch the eye and make for an interesting conversation starter. Not only that, but you will notice the difference in acoustics instantly.

The standard size for the baffles are 1200 x 600 x 40mm. These provide a Class A sound absorption rating; the highest quality sound rating possible.