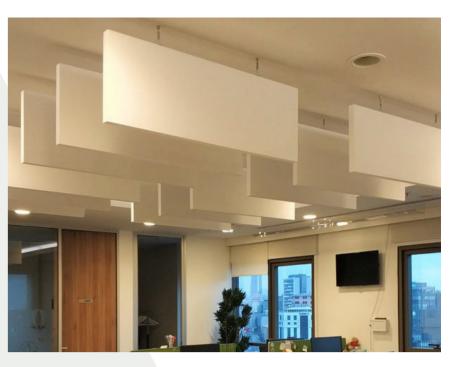

## **PanelHush Baffles**

Ceiling Hung Acoustic Baffles

The acoustic baffles that we provide are here to help you. They reduce the unwanted background noise and quickly cause the sound energy to decay. This allows for clearer communication, less noise pollution and pleasing aesthetics.

The acoustic baffles are ideal if your wall space is limited and you are still in need for an acoustic panel solution. The ceiling baffles are sure to catch the eye and make for an interesting conversation starter. Not only that, but you will notice the difference in acoustics instantly.

The standard size for the baffles are 1200 x 600 x 40mm. These provide a Class A sound absorption rating; the highest quality sound rating possible.