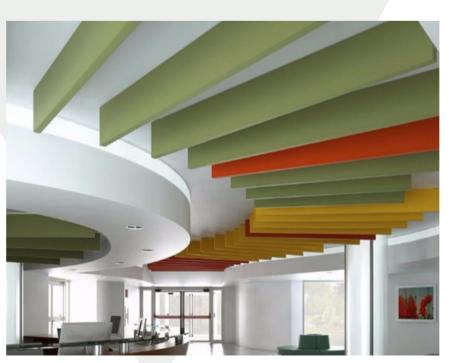

## **PanelHush Baffles**

Ceiling Hung Acoustic Baffles

The acoustic baffles that we provide are here to help you. They reduce the unwanted background noise and quickly cause the sound energy to decay. This allows for clearer communication, less noise pollution and pleasing aesthetics.

The acoustic baffles are ideal if your wall space is limited and you are still in need for an acoustic panel solution. The ceiling baffles are sure to catch the eye and make for an interesting conversation starter. Not only that, but you will notice the difference in acoustics instantly.