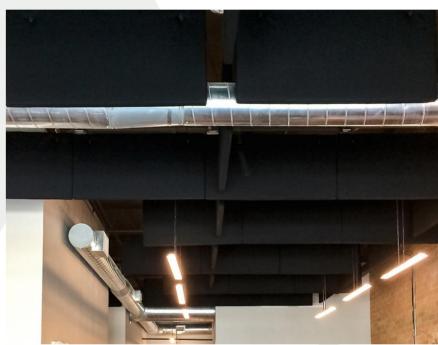

## **PanelHush Baffles**

Ceiling Hung Acoustic Baffles

The acoustic baffles that we provide are here to help you. They reduce the unwanted background noise and quickly cause the sound energy to decay. This allows for clearer communication, less noise pollution and pleasing aesthetics.

The acoustic baffles are ideal if your wall space is limited and you are still in need for an acoustic panel solution. The ceiling baffles are sure to catch the eye and make for an interesting conversation starter. Not only that, but you will notice the difference in acoustics instantly.

The standard size for the baffles are 1200 x 600 x 40mm. These provide a Class A sound absorption rating; the highest quality sound rating possible.