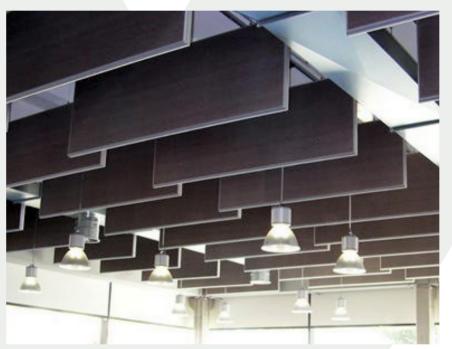

## **PanelHush Baffles**

Ceiling Hung Acoustic Baffles

The acoustic baffles that we provide are here to help you. They reduce the unwanted background noise and quickly cause the sound energy to decay. This allows for clearer communication, less noise pollution and pleasing aesthetics.

The acoustic baffles are ideal if your wall space is limited and you are still in need for an acoustic panel solution. The ceiling baffles are sure to catch the eye and make for an interesting conversation starter. Not only that, but you will notice the difference in acoustics instantly.