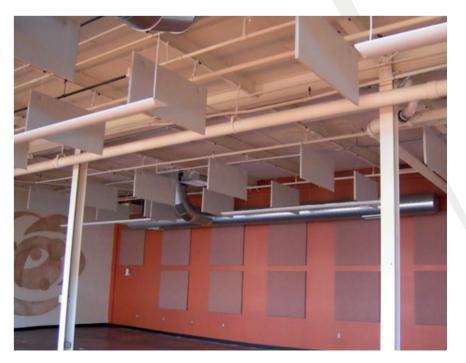

## **PanelHush Baffles**

Ceiling Hung Acoustic Baffles

The acoustic baffles that we provide are here to help you. They reduce the unwanted background noise and quickly cause the sound energy to decay. This allows for clearer communication, less noise pollution and pleasing aesthetics.

The acoustic baffles are ideal if your wall space is limited and you are still in need for an acoustic panel solution. The ceiling baffles are sure to catch the eye and make for an interesting conversation starter. Not only that, but you will notice the difference in acoustics instantly.

The standard size for the baffles are 1200 x 600 x 40mm. These provide a Class A sound absorption rating; the highest quality sound rating possible.